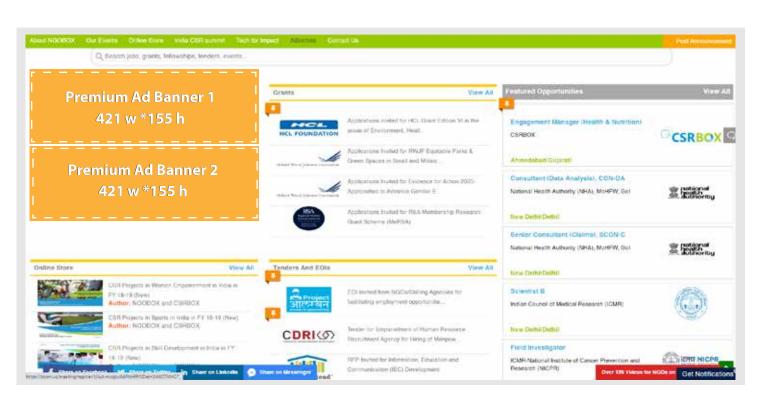

# Premium Ad Banner (421\*155 Pixels W\*H)

| Duration | Tariff (INR)* |
|----------|---------------|
| 7 Days   | 12,032        |
| 15 Days  | 19, 469       |
| 30 Days  | 37, 150       |