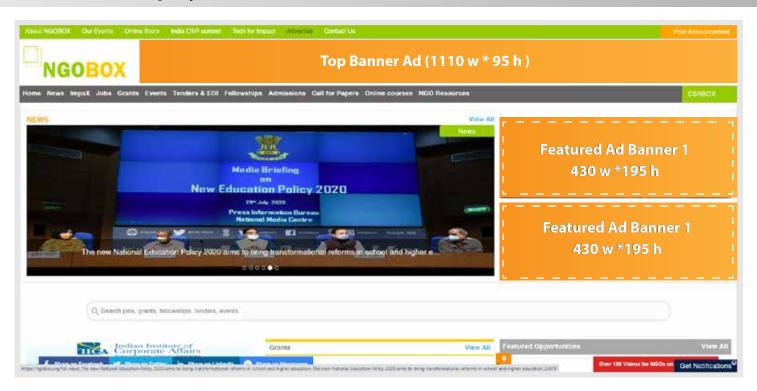

## Top Banner Ad (1110 w \* 95 h)

| Duration | Tariff (INR)* |
|----------|---------------|
| 7 Days   | 19,810        |
| 15 Days  | 35,380        |
| 30 Days  | 67,924        |

## Featured Ad Box (430\*195 Pixels-W\*H)

| Duration | Tariff (INR)* |
|----------|---------------|
| 7 Days   | 14,150        |
| 15 Days  | 22,990        |
| 30 Days  | 42,452        |