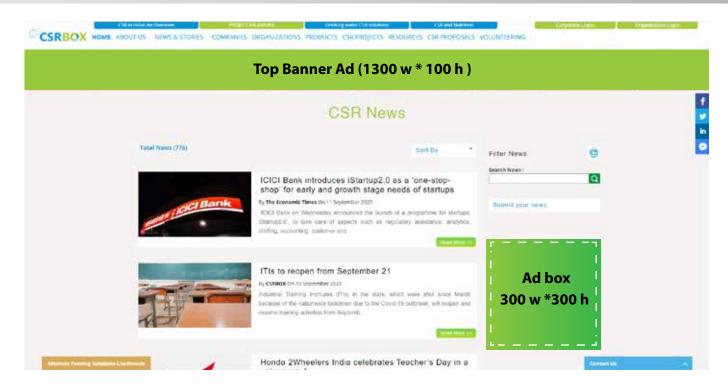

# Top Ad Banner on Description pages of CSRBOX(1300\*100 W\*H) (Visible on all description pages)

| Duration | Tariff (INR)* |
|----------|---------------|
| 7 Days   | 12,733        |
| 15 Days  | 21, 300       |
| 30 Days  | 35, 561       |

# Ad box on Description pages of CSRBOX(300\*300 W\*H) (Visible on all description pages)

| Duration | Tariff (INR)* |
|----------|---------------|
| 7 Days   | 9, 620        |
| 15 Days  | 17, 300       |
| 30 Days  | 30, 763       |