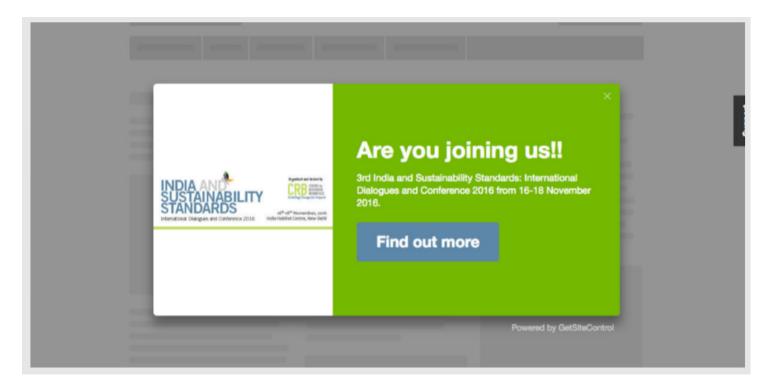

## **Premium Website Content Pop Up**

A pop up box with image and text appears on the main website (all pages), after 5-6 seconds to website visitors. The box appears once to every user until he click on weblink or close mark on the box.

| Duration | Tariff (INR)* | Estimated views |
|----------|---------------|-----------------|
| 1 Day    | 4, 949        | 9, 000-12, 000  |
| 7 Days   | 25, 466       | 72, 000-90, 000 |
| 15 Days  | 42, 452       | 1.5-2.5 Lakh    |